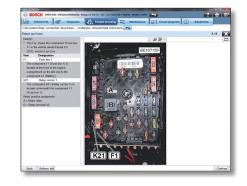

### **Troubleshooting Instructions**

This is another pretty unique feature that is continuously enhanced to help you saving time by finding most of the information of the "every day" essential information for your repair and body repair activities.

For instance within the SIS "1-All Systems" entry:

- Fuse box location and fuse details
- Battery and starting assistance points location
- Air-conditioning connectors ...

In addition, the "installation positions and removal/ installation instruction" entry contains additional critical repair information for:

- Headlights
- TPMS
- Parking Aids
- and much more