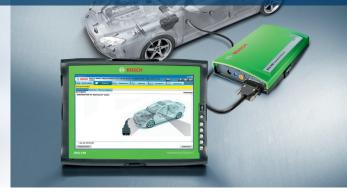

# Saving time by finding most of the information

### **Troubleshooting Instructions**

This is another pretty unique feature that is continuously enhanced to help you saving time by finding most of the information of the "every day" essential information for your repair and body repair activities.