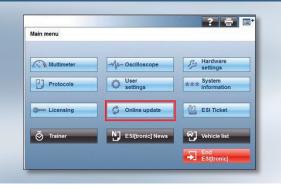

#### **Online Updates**

**Did you know it?** Online Updates are part of your SD Vehicle Diagnostics subscription.

Simply register to the DDM (Diagnostics Download Manager) using your subscription details. The download process is automatic (internet connection required).

You access the latest diagnostic SD systems applications and features up to 3 months in advance of the next DVD update. One online release every 2 weeks on average!